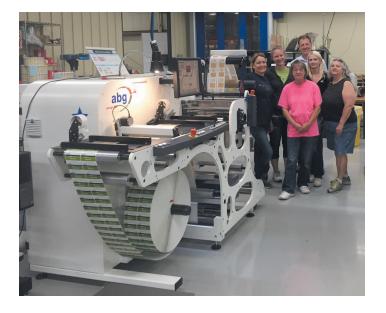

The two Inspection Slitter Rewinders, manufactured at A B Graphic International's German facility, were installed in April at Gintzler's Buffalo location which immediately realized an increase in productivity and quality.

"Choosing the SRIs from AB Graphic International was an easy decision", says Robert Strach, VP of Manufacturing for Gintzler Graphics. "The ease of operation and the reputation of AB Graphic International as the market leader in finishing and inspection equipment enabled us to commit immediately to two machines, and we have not been disappointed. Operators like having a choice of running position; sitting or standing, which in addition to the use of FleyeVision, has resulted in reducing fatigue." The SRI was specifically designed for high speed slitter inspection applications and includes a 100% print face inspection camera imbedded into the main machine control system. The FleyeVision system and SRI rewinder are manufactured at the same location, offering seamless integration and resulting in waste reduction.